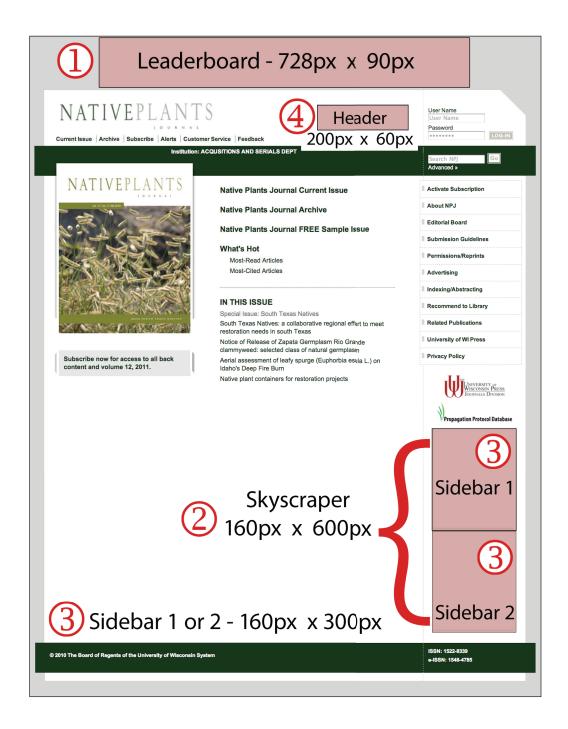

#### **Placement**

Ads may be placed in various locations. Ad locations and pricing are shown at right and below.

Leaderboard - 728px x 90 px Skyscraper - 160px x 600px Sidebar 1 & 2 - 160px x 300px Header - 200px x 60px

| Pricing for Online Advertising         |       |       |       |       |       |       |       |       |       |
|----------------------------------------|-------|-------|-------|-------|-------|-------|-------|-------|-------|
|                                        | AA    | CL    | ER    | JHR   | LE    | LJ    | LBR   | MON   | NPJ   |
| <b>Leaderboard (1)</b><br>728px x 90px | \$450 | \$450 | \$450 | \$450 | \$450 | \$450 | \$450 | \$450 | \$450 |
| <b>Skyscraper (2)</b><br>160px x 600px | \$375 | \$375 | \$375 | \$375 | \$375 | \$375 | \$375 | \$375 | \$375 |
| <b>Sidebar (3)</b><br>160px x 300px    | \$300 | \$300 | \$300 | \$300 | \$300 | \$300 | \$300 | \$300 | \$300 |
| <b>Header (4)</b><br>200px x 60px      | \$225 | \$225 | \$225 | \$225 | \$225 | \$225 | \$225 | \$225 | \$225 |