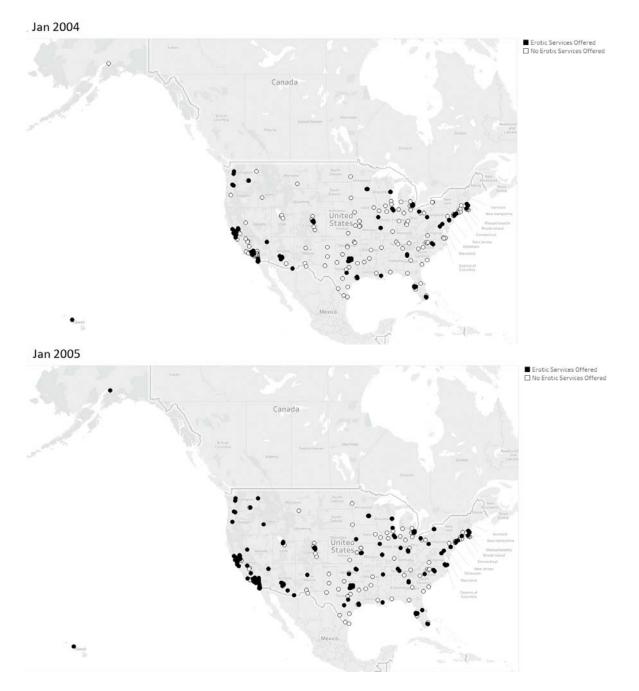

Figure A.2 Picture of Craigslist front page with zoomed "services" section.

Figure A.3 Top panel is 1995. Bottom panel is April 2003.

Figure A.4 Top panel is Jan 2004. Bottom panel is Jan 2005.

Figure A.5 Top panel is Jan 2006. Bottom panel is 2009.