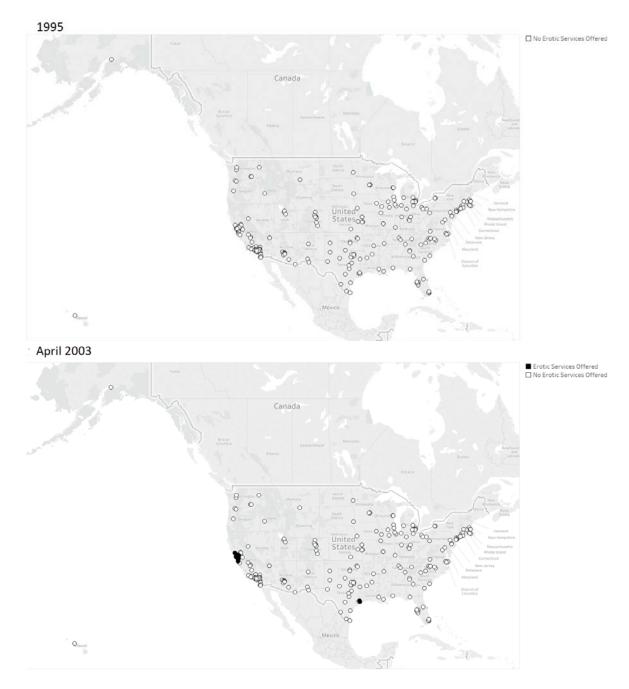

Figure A.2 Picture of Craigslist front page with zoomed "services" section.

Figure A.3 Top panel is 1995. Bottom panel is April 2003.

Figure A.4 Top panel is Jan 2004. Bottom panel is Jan 2005.

Figure A.5 Top panel is Jan 2006. Bottom panel is 2009.