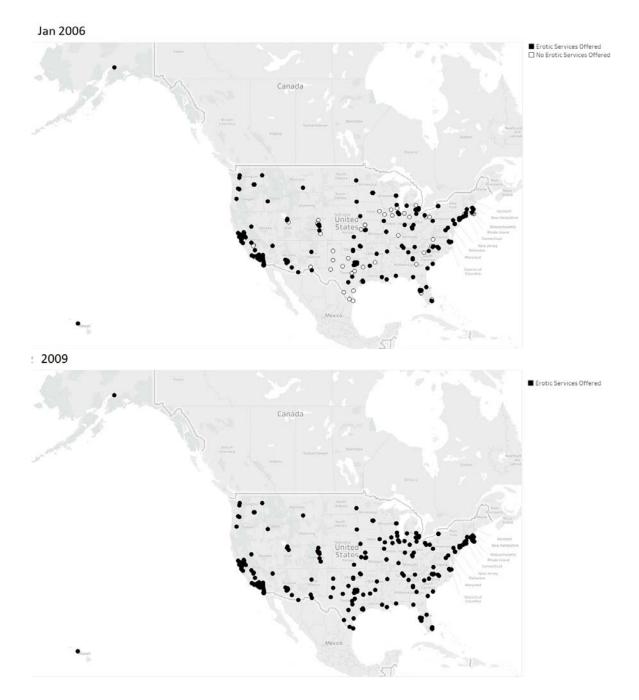

Figure A.2 Picture of Craigslist front page with zoomed "services" section.

Figure A.3 Top panel is 1995. Bottom panel is April 2003.

Figure A.4 Top panel is Jan 2004. Bottom panel is Jan 2005.

Figure A.5 Top panel is Jan 2006. Bottom panel is 2009.